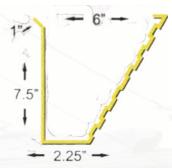

# GUTTER SECTIONS **FOR SHINGLE ROOF**

Compare and contrast their difference in width and the depth( the side that connects to the fascia board)

## 5 1/4" Facia Single Pencil Line

5 1/4" Facia Double Pencil Line

5 1/4" Curved Facia

5" Ogee Face Style

6" Ogee Face Style

5 1/4" Facia Ruler Line