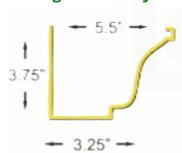

# GUTTER SECTIONS **FOR SHINGLE ROOF**

Compare and contrast their difference in width and the depth( the side that connects to the fascia board)

## 5 1/4" Facia Single Pencil Line

5 1/4" Facia Double Pencil Line

5 1/4" Curved Facia

5" Ogee Face Style

6" Ogee Face Style

5 1/4" Facia Ruler Line