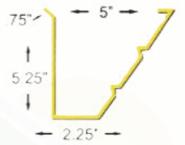

## STEEL ONLY

7 1/4" Super Facia Double Pencil Line

7 1/4" Super Facia Decco Face

7 1/4" Curved Super Facia