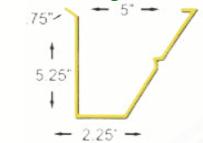

## 5 1/4" Facia Single Pencil Line

5 1/4" Facia Double Pencil Line

5 1/4" Curved Facia

5" Ogee Face Style

6" Ogee Face Style

5 1/4" Facia Ruler Line