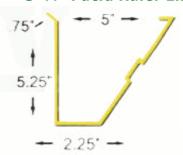

# GUTTER SECTIONS **FOR SHINGLE ROOF**

Compare and contrast their difference in width and the depth( the side that connects to the fascia board)

## 5 1/4" Facia Single Pencil Line

5 1/4" Facia Double Pencil Line

5 1/4" Curved Facia

5" Ogee Face Style

6" Ogee Face Style

5 1/4" Facia Ruler Line