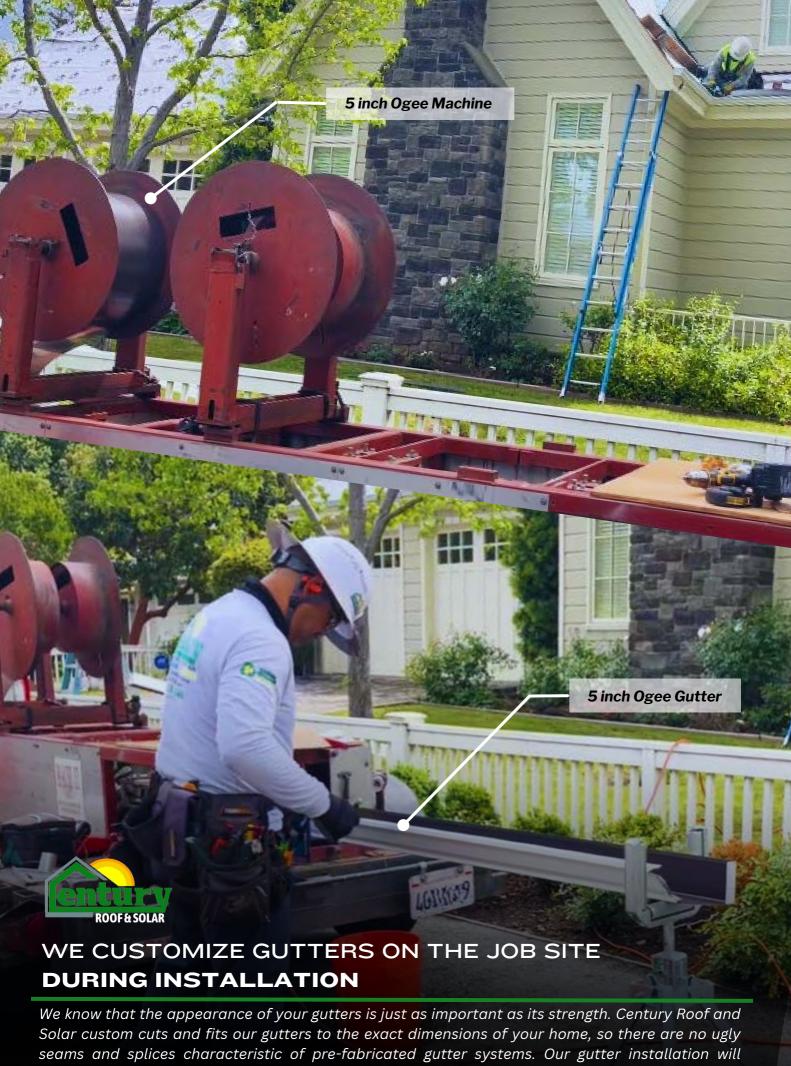

Payward, CA 94541, USA



flawlessly enhance your home's curb appeal.

# GUTTER STYLES FOR SHINGLE ROOF

**AVAILABLE IN** 

# **STEEL & ALUMINUMUM**

Below are the Gutter Profiles that are available in Century Roof & Solar



5 1/4" Facia Single Pencil Line

Available color: See Page 5

5 1/4" Facia Double Pencil Line)

Available color: See Page 5

5 1/4" Curved Facia Available color: See Page 5

5" or 6 "Ogee Face Style

Available color: See Page 5

5 1/4" Facia Ruler Line

Available color: See Page 5

# GUTTER STYLES

**AVAILABLE IN STEEL ONLY** 



7 1/4" Super Facia Double Pencil Line

Available color: See Page 5



7 1/4" Super Facia Decco Face

Available color: See Page 5



7 1/4" Curved Super Facia

Available color: White Only



# GUTTER SECTIONS **FOR SHINGLE ROOF**

Compare and contrast their differenc