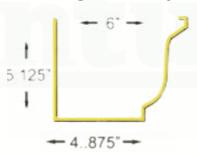

# GUTTER SECTIONS **FOR SHINGLE ROOF**

Compare and contrast their difference in width and the depth( the side that connects to the fascia board)

## 5 1/4" Facia Single Pencil Line

5 1/4" Facia Double Pencil Line

5 1/4" Curved Facia

5" Ogee Face Style

6" Ogee Face Style

5 1/4" Facia Ruler Line