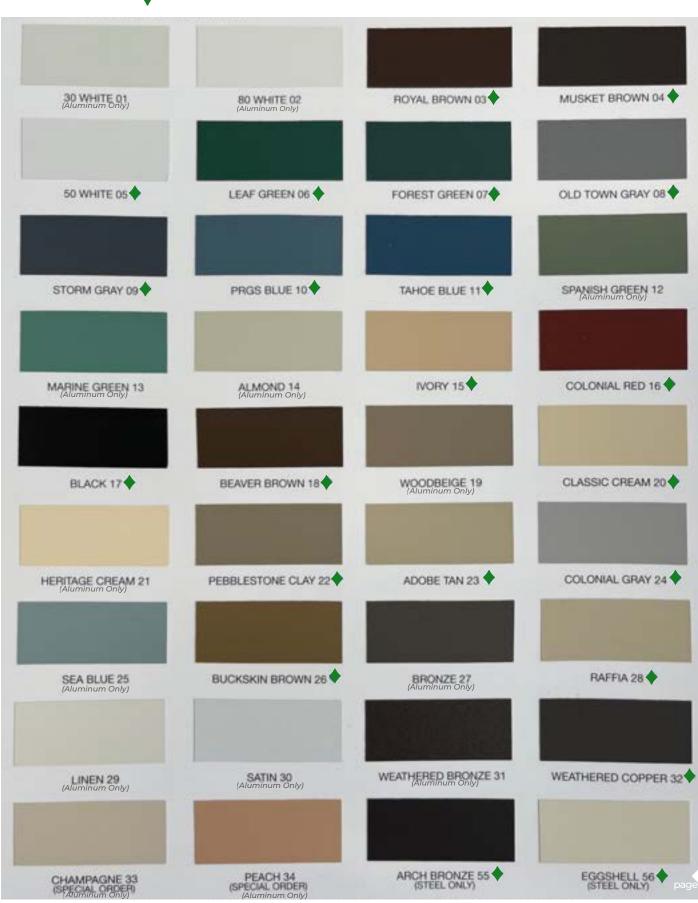

# SHINGLE GUTTER CHART

## ALUMINUM OR STEEL

- this diamond indicates that the color is available both in steel and aluminum