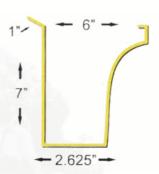

# GUTTER SECTIONS **FOR SHINGLE ROOF**

Compare and contrast their difference in width and the depth( the side that connects to the fascia board)

## 5 1/4" Facia Single Pencil Line

5 1/4" Facia Double Pencil Line

5 1/4" Curved Facia

5" Ogee Face Style

6" Ogee Face Style

5 1/4" Facia Ruler Line