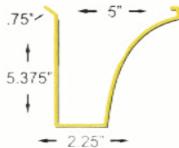

# GUTTER SECTIONS **FOR SHINGLE ROOF**

Compare and contrast their difference in width and the depth( the side that connects to the fascia board)

## 5 1/4" Facia Single Pencil Line

5 1/4" Facia Double Pencil Line

5 1/4" Curved Facia

5" Ogee Face Style

6" Ogee Face Style

5 1/4" Facia Ruler Line