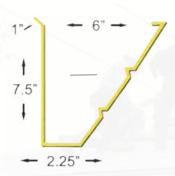

# GUTTER SECTIONS **FOR SHINGLE ROOF**

Compare and contrast their difference in width and the depth( the side that connects to the fascia board)

## 5 1/4" Facia Single Pencil Line

5 1/4" Facia Double Pencil Line

5 1/4" Curved Facia

5" Ogee Face Style

6" Ogee Face Style

5 1/4" Facia Ruler Line