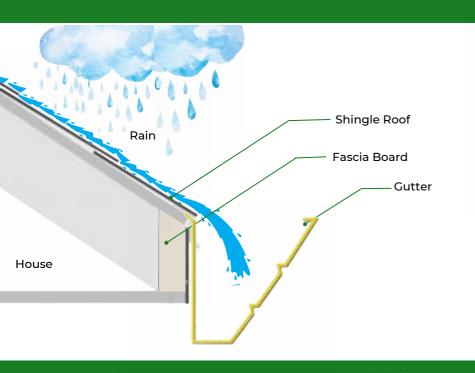

# GUTTER SECTIONS **FOR SHINGLE ROOF**

Compare and contrast their difference in width and the depth( the side that connects to the fascia board)